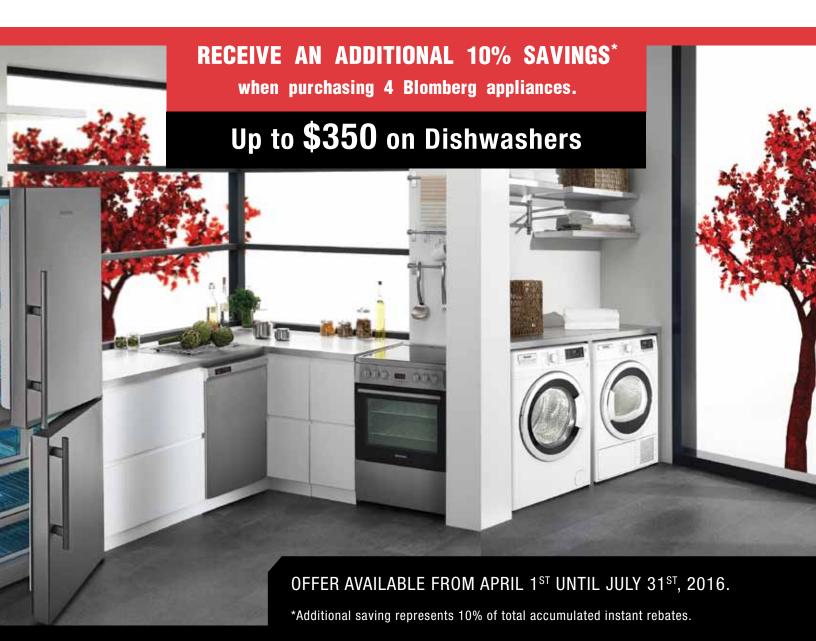

### WITH CLEANING

| DISHWASHERS |       |
|-------------|-------|
| DWT25502W   | \$250 |
| DWT25502SS  | \$300 |
| DWT28500SS  | \$350 |
| DWT56502SS  | \$250 |
| DWT56502FBI | \$250 |
| DWT58500SS  | \$300 |
| DWT59500SS  | \$350 |
| DWT59500FBI | \$350 |
| 24" LAUNDRY |       |
| WM98400SX   | \$250 |
| DHP24412W   | \$250 |
|             |       |